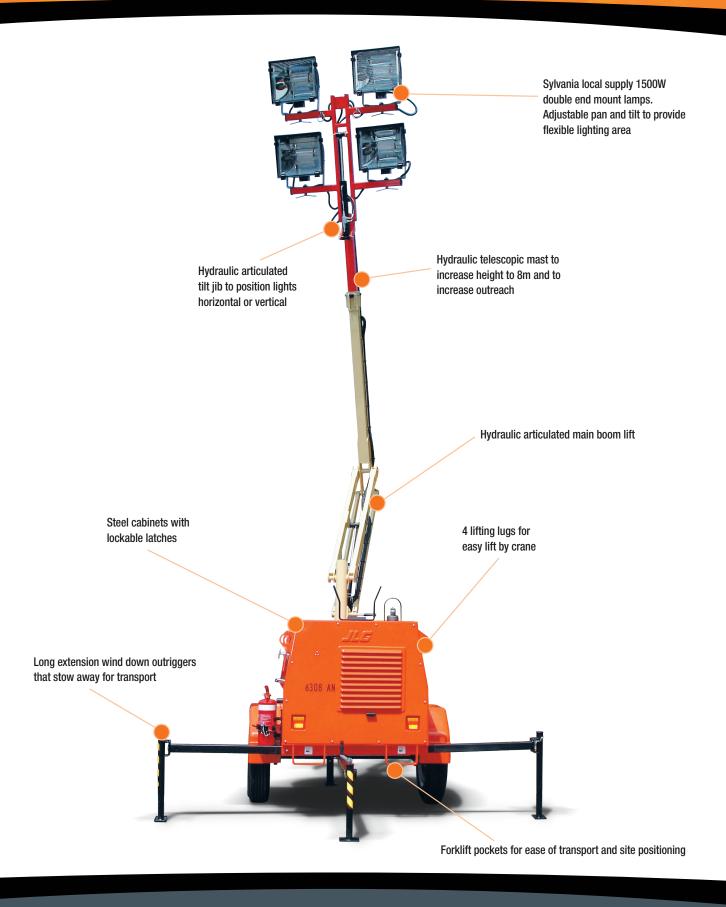

#### **KEY SELLING POINTS**

- · Retractable drawbar for side by side loading on transport tray
- 1 person set up outriggers
  - hydraulic articulated mast
  - lift and telescope and tilt mast
  - 1 hand manual rotation
  - 4 adjustable pan and tilt lights
- Large fuel tank for multiple shift operation plus extended shift with auto stop/start
- Local supply of Sylvania and Clipsal components
- Tilt head lights are able to be directed straight up or straight down
- Light head stows above draw bar for protection of lights during transport and to reduce travel height
- 6308 able to be used as generator unit during daylight hours

### **APPLICATIONS**

- Construction
- Mining
- Plumbing
- Roadworks
- · Special events
- Emergency services

| SPECIFICATIONS                |                     |
|-------------------------------|---------------------|
| Height Stowed                 | 2.40m               |
| Length Stowed                 | 2.50m               |
| Width                         | 1.75m               |
| Weight Gross Max. – Full Tank | 1,530kg             |
| Mast Max. Elevation           | 8.00m               |
| Mast Max. Horizontal Outreach | 3.00m               |
| Mast Rotation                 | 350° Non-continuous |
| Engine                        | Perkins 403D-11 0A  |
| Fuel Type                     | Diesel              |
| Engine Power @ 1500rpm        | 8.6kW               |
| Generator                     | 13kVA               |
| Lights                        | Metal Halide        |
| Light Power                   | 6000W (4 x 1500W)   |
| Wheels                        | 16" x 6J Rims       |
| Tyres                         | 205/80 x 16"        |
| Max. Wind Speed Rating        | 32m/s               |
| Max. Towing Speed             | 80km/h              |
| Fuel Tank Capacity – Steel    | 167 Ltr             |
| Mast System                   |                     |
| Lift                          | Hydraulic           |
| Telescopic                    | Hydraulic           |
| Tilt                          | Hydraulic           |
| Rotate                        | Manual              |
| Hydraulic System Power        | 12 Volt DC          |